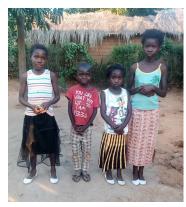

There was a gift-giving day at the school in this village, but these four babies did not get anything because they could not be at school that day. It is a reminder for me that there is still more Kingdom work to do! Praise God for blessing us to be a blessing.