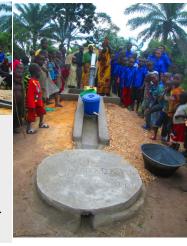

A new water well was placed in the Lukamvwe village and was dedicated to the Glory of God. The village people have never had fresh clean water and they praised God for their miracle from the rock!

**HURRICANE MICHAEL** 