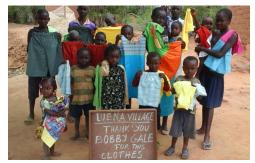

A new water well was placed in the Lukamvwe village and was dedicated to the Glory of God. The village people have never had fresh clean water and they praised God for their miracle from the rock!

**HURRICANE MICHAEL** 