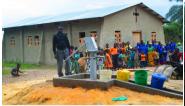

A new water well was placed in the Lukamvwe village and was dedicated to the Glory of God. The village people have never had fresh clean water and they praised God for their miracle from the rock!

**HURRICANE MICHAEL** 